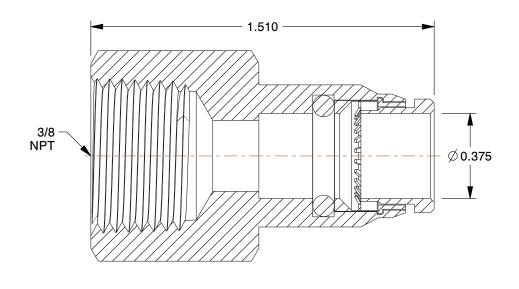

## **NOTES:**

1. FITTING CONNECTION TYPE: Tube x FNPT 2. TUBE FITTING MATERIAL: Nickel Plated Brass

3. TUBE SIZE: 3/8

4. BASIC FITTING SHAPE : Adapter 5. MAX. PRESSURE : 300 psi 6. TEMP. RANGE : 0° to 200°F

2.37

COMPONENT

Female Adapter

1AJJ3

Adapter, NP Brass, 3/8 In., PK10

SHEET 1 of 1

UNIT

INCH