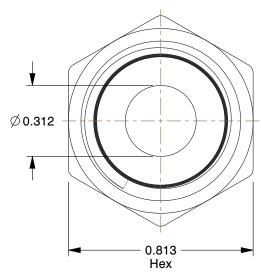

## **NOTES:**

1. FITTING CONNECTION TYPE: Tube x FNPT 2. TUBE FITTING MATERIAL: Nickel Plated Brass

3. TUBE SIZE: 3/8

4. BASIC FITTING SHAPE : Adapter 5. MAX. PRESSURE : 300 psi 6. TEMP. RANGE : 0° to 200°F