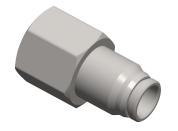

## **NOTES:**

1. FITTING CONNECTION TYPE: Tube x FNPT 2. TUBE FITTING MATERIAL: Nickel Plated Brass

3. TUBE SIZE: 3/8

4. BASIC FITTING SHAPE : Adapter 5. MAX. PRESSURE : 300 psi 6. TEMP. RANGE : 0° to 200°F

2.37

COMPONENT

Female Adapter

1AJJ3

Adapter, NP Brass, 3/8 In., PK10

SHEET 1 of 1

UNIT

INCH