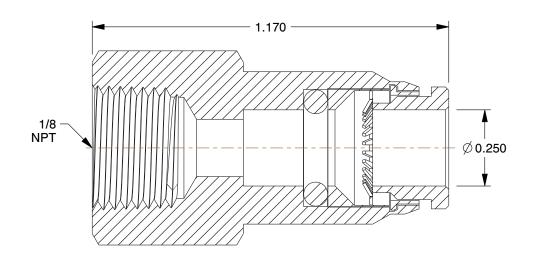

## NOTES:

1. FITTING CONNECTION TYPE: Tube x FNPT 2. TUBE FITTING MATERIAL: Nickel Plated Brass

3. TUBE SIZE: 1/4

4. BASIC FITTING SHAPE : Adapter 5. MAX. PRESSURE : 300 psi 6. TEMP. RANGE : 0° to 200°F

100 Grainger Parkway, Lake Forest, Illinois 60045-5201 1-(800) GRAINGER, 1-(800) 472-4643, (847) 535-1000 www.grainger.com This file and any associated information and specifications are provided for reference and evaluation purposes only, and is subject to change without notice. Grainger makes no representations, warranties or guarantees as to the appropriateness, accuracy, completeness, or suitability for any purpose, of the file, information or specifications. You are solely responsible for the use of the file, information or specifications.