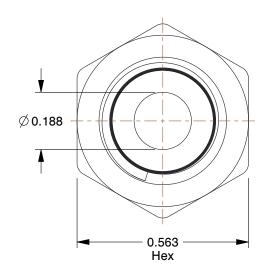

## NOTES:

1. FITTING CONNECTION TYPE: Tube x FNPT 2. TUBE FITTING MATERIAL: Nickel Plated Brass

3. TUBE SIZE: 1/4

4. BASIC FITTING SHAPE : Adapter 5. MAX. PRESSURE : 300 psi 6. TEMP. RANGE : 0° to 200°F

100 Grainger Parkway, Lake Forest, Illinois 60045-5201 1-(800) GRAINGER, 1-(800) 472-4643, (847) 535-1000 www.grainger.com This file and any associated information and specifications are provided for reference and evaluation purposes only, and is subject to change without notice. Grainger makes no representations, warranties or guarantees as to the appropriateness, accuracy, completeness, or suitability for any purpose, of the file, information or specifications. You are solely responsible for the use of the file, information or specifications.