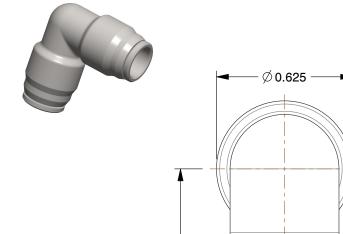

## NOTES:

1. FITTING CONNECTION TYPE: Tube

2. TUBE FITTING MATERIAL: Nickel Plated Brass

3. TUBE SIZE: 3/8

4. BASIC FITTING SHAPE: Elbow 5. MAX. PRESSURE: 300 psi 6. TEMP. RANGE: 0° to 200°F

100 Grainger Parkway, Lake Forest, Illinois 60045-5201 1-(800) GRAINGER, 1-(800) 472-4643, (847) 535-1000 www.grainger.com This file and any associated information and specifications are provided for reference and evaluation purposes only, and is subject to change without notice. Grainger makes no representations, warranties or guarantees as to the appropriateness, accuracy, completeness, or suitability for any purpose, of the file, information or specifications. You are solely responsible for the use of the file, information or specifications.

2.27

COMPONENT

Union Elbow, 90°

1AJG5

90 Elbow Union, NP Brass, 3/8 In., PK10

SHEET

UNIT

INCH