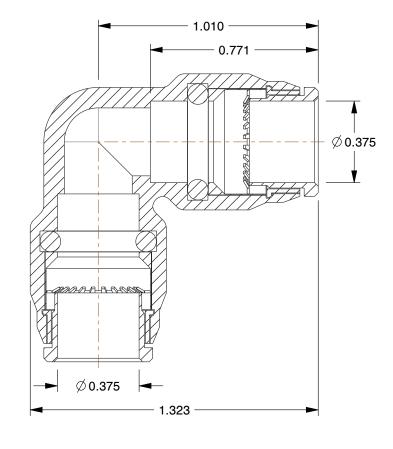

1.010

## NOTES:

1. FITTING CONNECTION TYPE: Tube

2. TUBE FITTING MATERIAL: Nickel Plated Brass

3. TUBE SIZE: 3/8

4. BASIC FITTING SHAPE: Elbow 5. MAX. PRESSURE: 300 psi 6. TEMP. RANGE: 0° to 200°F

100 Grainger Parkway, Lake Forest, Illinois 60045-5201 1-(800) GRAINGER, 1-(800) 472-4643, (847) 535-1000 www.grainger.com This file and any associated information and specifications are provided for reference and evaluation purposes only, and is subject to change without notice. Grainger makes no representations, warranties or guarantees as to the appropriateness, accuracy, completeness, or suitability for any purpose, of the file, information or specifications. You are solely responsible for the use of the file, information or specifications.

2.27

COMPONENT

Union Elbow, 90°

1AJG5

90 Elbow Union, NP Brass, 3/8 In., PK10

SHEET

UNIT

INCH