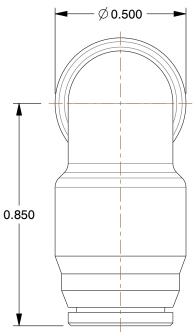

## NOTES:

1. FITTING CONNECTION TYPE: Tube

2. TUBE FITTING MATERIAL: Nickel Plated Brass

3. TUBE SIZE: 1/4

4. BASIC FITTING SHAPE: Elbow 5. MAX. PRESSURE: 300 psi 6. TEMP. RANGE: 0° to 200°F



100 Grainger Parkway, Lake Forest, Illinois 60045-5201 1-(800) GRAINGER, 1-(800) 472-4643, (847) 535-1000 www.grainger.com This file and any associated information and specifications are provided for reference and evaluation purposes only, and is subject to change without notice. Grainger makes no representations, warranties or guarantees as to the appropriateness, accuracy, completeness, or suitability for any purpose, of the file, information or specifications. You are solely responsible for the use of the file, information or specifications.

This drawing is the property of GRAINGER. It c