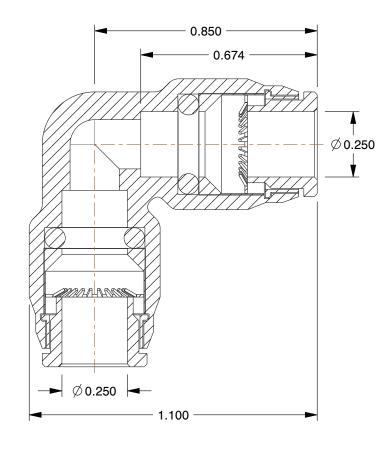

## NOTES:

1. FITTING CONNECTION TYPE: Tube

2. TUBE FITTING MATERIAL: Nickel Plated Brass

3. TUBE SIZE: 1/4

4. BASIC FITTING SHAPE: Elbow 5. MAX. PRESSURE: 300 psi 6. TEMP. RANGE: 0° to 200°F

100 Grainger Parkway, Lake Forest, Illinois 60045-5201 1-(800) GRAINGER, 1-(800) 472-4643, (847) 535-1000 www.grainger.com This file and any associated information and specifications are provided for reference and evaluation purposes only, and is subject to change without notice. Grainger makes no representations, warranties or guarantees as to the appropriateness, accuracy, completeness, or suitability for any purpose, of the file, information or specifications. You are solely responsible for the use of the file, information or specifications.