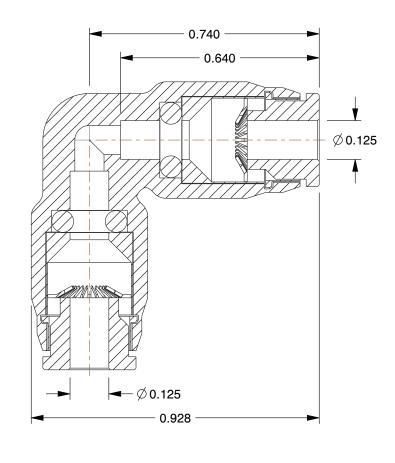

## NOTES:

1. FITTING CONNECTION TYPE: Tube

2. TUBE FITTING MATERIAL: Nickel Plated Brass

3. TUBE SIZE: 1/8

4. BASIC FITTING SHAPE: Elbow 5. MAX. PRESSURE: 300 psi 6. TEMP. RANGE: 0° to 200°F

100 Grainger Parkway, Lake Forest, Illinois 60045-5201 1-(800) GRAINGER, 1-(800) 472-4643, (847) 535-1000 www.grainger.com This file and any associated information and specifications are provided for reference and evaluation purposes only, and is subject to change without notice. Grainger makes no representations, warranties or guarantees as to the appropriateness, accuracy, completeness, or suitability for any purpose, of the file, information or specifications. You are solely responsible for the use of the file, information or specifications.

3.23

COMPONENT Union Elbow, 90°

1AJF9

90 Elbow Union, NP Brass, 1/8 In., PK10

INCH
SHEET

1 of 1