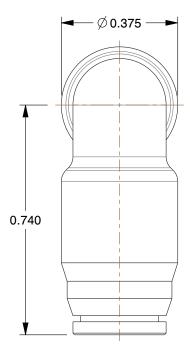

## NOTES:

1. FITTING CONNECTION TYPE: Tube

2. TUBE FITTING MATERIAL: Nickel Plated Brass

3. TUBE SIZE: 1/8

4. BASIC FITTING SHAPE: Elbow 5. MAX. PRESSURE: 300 psi 6. TEMP. RANGE: 0° to 200°F

100 Grainger Parkway, Lake Forest, Illinois 60045-5201 1-(800) GRAINGER, 1-(800) 472-4643, (847) 535-1000 www.grainger.com This file and any associated information and specifications are provided for reference and evaluation purposes only, and is subject to change without notice. Grainger makes no representations, warranties or guarantees as to the appropriateness, accuracy, completeness, or suitability for any purpose, of the file, information or specifications. You are solely responsible for the use of the file, information or specifications.

3.23

COMPONENT Union Elbow, 90°

1AJF9

90 Elbow Union, NP Brass, 1/8 In., PK10

INCH
SHEET

1 of 1