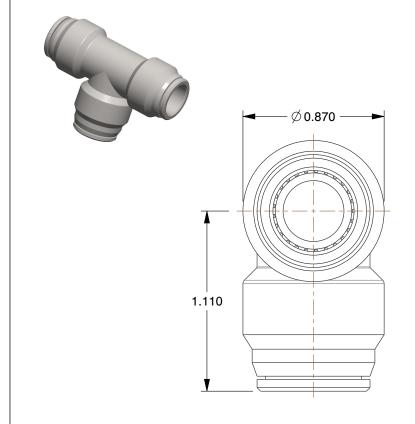

## NOTES:

1. FITTING CONNECTION TYPE: Tube

2. TUBE FITTING MATERIAL: Nickel Plated Brass

3. TUBE SIZE: 1/2

4. BASIC FITTING SHAPE: Tee 5. MAX. PRESSURE: 300 psi 6. TEMP. RANGE: 0° to 200°F

100 Grainger Parkway, Lake Forest, Illinois 60045-5201 1-(800) GRAINGER, 1-(800) 472-4643, (847) 535-1000 www.grainger.com This file and any associated information and specifications are provided for reference and evaluation purposes only, and is subject to change without notice. Grainger makes no representations, warranties or guarantees as to the appropriateness, accuracy, completeness, or suitability for any purpose, of the file, information or specifications. You are solely responsible for the use of the file, information or specifications.

 COMPONENT
 Union Tee

 1AJF8
 UNIT

 INCH
 SHEET

 Adapter, NP Brass, 1/2 In., 300 PSI, PK10
 1 of 1