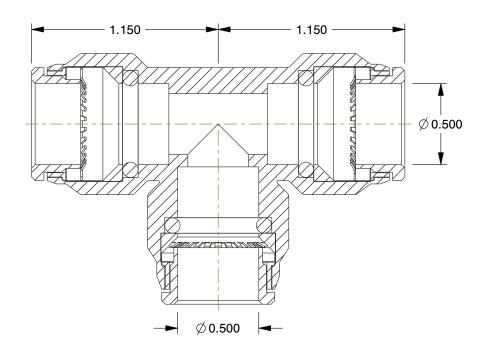

## NOTES:

1. FITTING CONNECTION TYPE: Tube

2. TUBE FITTING MATERIAL: Nickel Plated Brass

3. TUBE SIZE: 1/2

4. BASIC FITTING SHAPE: Tee 5. MAX. PRESSURE: 300 psi 6. TEMP. RANGE: 0° to 200°F

100 Grainger Parkway, Lake Forest, Illinois 60045-5201 1-(800) GRAINGER, 1-(800) 472-4643, (847) 535-1000 www.grainger.com This file and any associated information and specifications are provided for reference and evaluation purposes only, and is subject to change without notice. Grainger makes no representations, warranties or guarantees as to the appropriateness, accuracy, completeness, or suitability for any purpose, of the file, information or specifications. You are solely responsible for the use of the file, information or specifications.

 COMPONENT
 Union Tee

 1AJF8
 UNIT

 INCH
 SHEET

 Adapter, NP Brass, 1/2 In., 300 PSI, PK10
 1 of 1