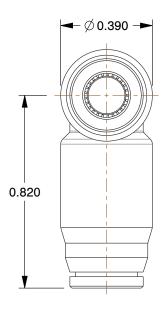

## NOTES:

1. FITTING CONNECTION TYPE: Tube

2. TUBE FITTING MATERIAL: Nickel Plated Brass

3. TUBE SIZE: 3/16

4. BASIC FITTING SHAPE: Tee 5. MAX. PRESSURE: 300 psi 6. TEMP. RANGE: 0° to 200°F

100 Grainger Parkway, Lake Forest, Illinois 60045-5201 1-(800) GRAINGER, 1-(800) 472-4643, (847) 535-1000 www.grainger.com This file and any associated information and specifications are provided for reference and evaluation purposes only, and is subject to change without notice. Grainger makes no representations, warranties or guarantees as to the appropriateness, accuracy, completeness, or suitability for any purpose, of the file, information or specifications. You are solely responsible for the use of the file, information or specifications.

2.45

COMPONENT

Union Tee

1AAD8

Adapter, NP Brass, 3/16 In., 300 PSI, PK10

SHEET 1 of 1

UNIT

INCH