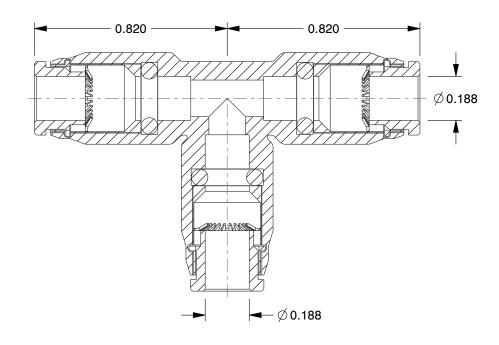

## NOTES:

1. FITTING CONNECTION TYPE: Tube

2. TUBE FITTING MATERIAL: Nickel Plated Brass

3. TUBE SIZE: 3/16

4. BASIC FITTING SHAPE: Tee 5. MAX. PRESSURE: 300 psi 6. TEMP. RANGE: 0° to 200°F

100 Grainger Parkway, Lake Forest, Illinois 60045-5201 1-(800) GRAINGER, 1-(800) 472-4643, (847) 535-1000 www.grainger.com This file and any associated information and specifications are provided for reference and evaluation purposes only, and is subject to change without notice. Grainger makes no representations, warranties or guarantees as to the appropriateness, accuracy, completeness, or suitability for any purpose, of the file, information or specifications. You are solely responsible for the use of the file, information or specifications.

2.45

COMPONENT

Union Tee

1AAD8

Adapter, NP Brass, 3/16 In., 300 PSI, PK10

SHEET 1 of 1

UNIT

INCH