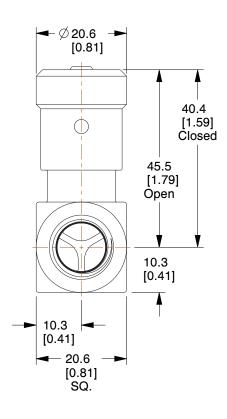

## NOTES:

- 1. ITEM: Flow Control Valve
- 2. REVERSE FREE FLOW: Yes
- 3. MAX. FLOW HYDRAULIC VALVES: 5.0 gpm
- 4. BODY MATERIAL HYDRAULIC VALVES: Brass
- 5. MAX. PRESSURE HYDRAULIC VALVES: 2000 psi
- 6. INLET PORT SIZE HYDRAULIC VALVES: 1/4" NPT
- 7. OUTLET PORT SIZE HYDRAULIC VALVES: 1/4" NPT
- 8. VALVE TYPE HYDRAULIC VALVES: Hydraulic Flow Control Valve