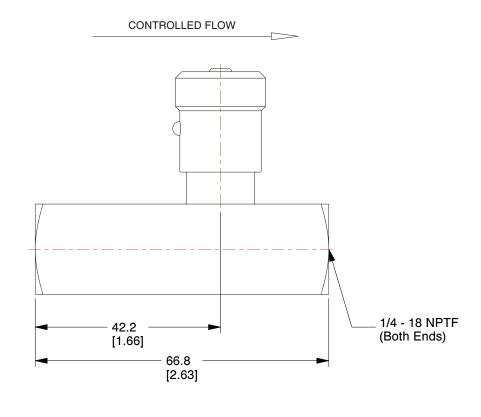

## NOTES:

- 1. ITEM: Flow Control Valve
- 2. REVERSE FREE FLOW: Yes
- 3. MAX. FLOW HYDRAULIC VALVES: 5.0 gpm
- 4. BODY MATERIAL HYDRAULIC VALVES: Brass
- 5. MAX. PRESSURE HYDRAULIC VALVES: 2000 psi
- 6. INLET PORT SIZE HYDRAULIC VALVES: 1/4" NPT
- 7. OUTLET PORT SIZE HYDRAULIC VALVES: 1/4" NPT
- 8. VALVE TYPE HYDRAULIC VALVES: Hydraulic Flow Control Valve