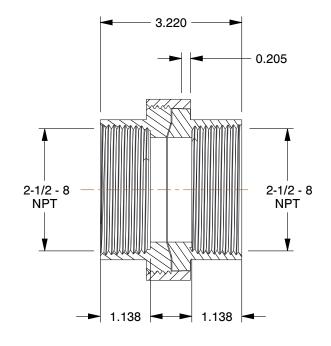

0.46

1VFL6

COMPONENT

Union: Red Brass, 2 1/2 in x 2 1/2 in Fitting Pipe Size, Female NPT x Female NPT, Class 125

| Union               |        |
|---------------------|--------|
|                     | UNIT   |
| Fitting<br>T, Class | INCH   |
|                     | SHEET  |
|                     | 1 of 1 |