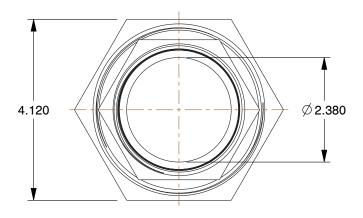

0.46

1VFL6

COMPONENT

Union: Red Brass, 2 1/2 in x 2 1/2 in Fitting Pipe Size, Female NPT x Female NPT, Class 125

| Union               |        |
|---------------------|--------|
|                     | UNIT   |
| Fitting<br>T, Class | INCH   |
|                     | SHEET  |
|                     | 1 of 1 |