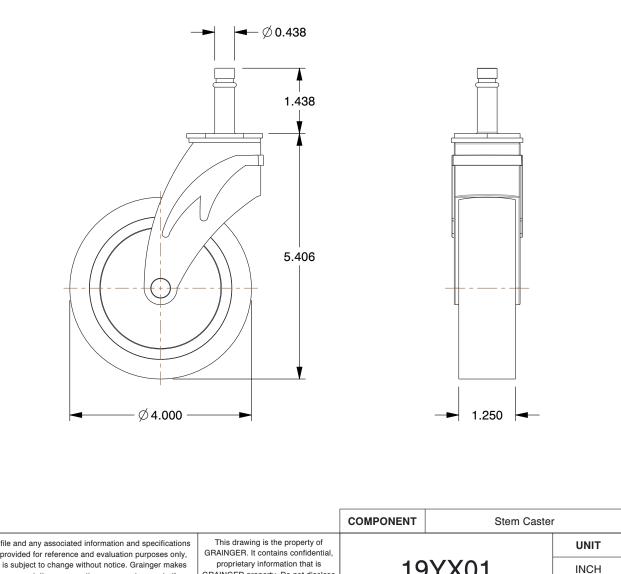

|   |                                                                                                                                  |                                                                                                                                                                                                                                                                                                                                       |       |      | COMPONENT     | Stem Caste                              | r      |   |
|---|----------------------------------------------------------------------------------------------------------------------------------|---------------------------------------------------------------------------------------------------------------------------------------------------------------------------------------------------------------------------------------------------------------------------------------------------------------------------------------|-------|------|---------------|-----------------------------------------|--------|---|
|   | <b>GRAINGER</b>                                                                                                                  | This file and any associated information and specifications are provided for reference and evaluation purposes only,                                                                                                                                                                                                                  |       |      | 19YX01        |                                         | UNIT   |   |
|   | 100 Grainger Parkway, Lake Forest, Illinois 60045-5201<br>1-(800) GRAINGER, 1-(800) 472-4643, (847) 535-1000<br>www.grainger.com | and is subject to change without notice. Grainger makes<br>no representations, warranties or guarantees as to the<br>appropriateness, accuracy, completeness, or suitability<br>for any purpose, of the file, information or specifications.<br>You are solely responsible for the use of the file,<br>information or specifications. |       |      |               |                                         | INCH   |   |
| 1 |                                                                                                                                  |                                                                                                                                                                                                                                                                                                                                       |       |      |               |                                         | SHEET  | ] |
|   |                                                                                                                                  |                                                                                                                                                                                                                                                                                                                                       | SCALE | 0.47 | Swivel Stem C | Swivel Stem Caster, TPR, 4 in., 275 lb. | 1 of 1 | 1 |