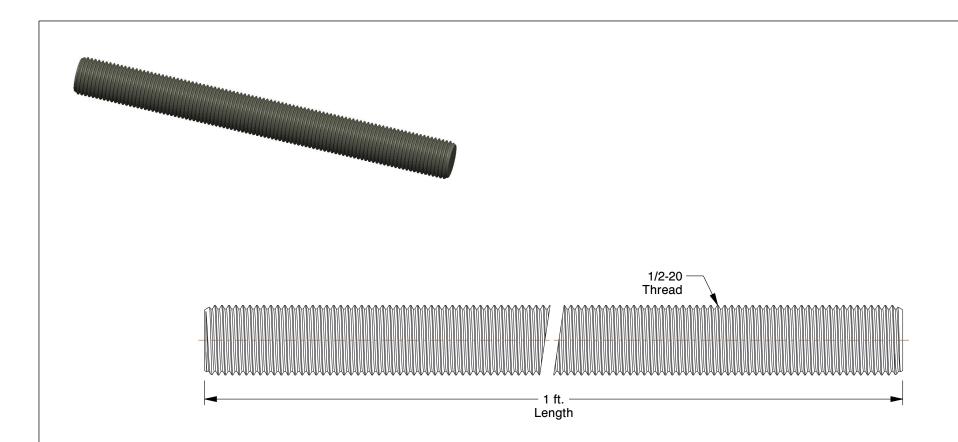

## NOTES:

1. MATERIAL: 316-Stainless Steel

2. FINISH: Plain

3. FASTENER THREAD TYPE: UNF

100 Grainger Parkway, Lake Forest, Illinois 60045-5201 1-(800) GRAINGER, 1-(800) 472-4643, (847) 535-1000 www.grainger.com This file and any associated information and specifications are provided for reference and evaluation purposes only, and is subject to change without notice. Grainger makes no representations, warranties or guarantees as to the appropriateness, accuracy, completeness, or suitability for any purpose, of the file, information or specifications. You are solely responsible for the use of the file, information or specifications.

1.45

COMPONENT

Threaded Rod

19NL78

Threaded Rod, 316 SS, 1/2-20x1 ft

INCH

UNIT

1 of 1