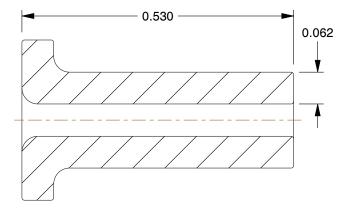

## NOTES:

- 1. TUBE SIZE : 5/16
- 2. TUBE FITTING MATERIAL : Low Lead Brass
- 3. TEMP. RANGE : -65° to 200°F 4. MAX. PRESSURE : 400 psi 5. STANDARDS : ASTM 31.3

|                                                                                                                                  |                                                                                                                                                                                                                                                                                                                                       |                                                                                                                                                                                                                    |      | COMPONENT        | Tube Support                               |       |
|----------------------------------------------------------------------------------------------------------------------------------|---------------------------------------------------------------------------------------------------------------------------------------------------------------------------------------------------------------------------------------------------------------------------------------------------------------------------------------|--------------------------------------------------------------------------------------------------------------------------------------------------------------------------------------------------------------------|------|------------------|--------------------------------------------|-------|
| 100 Grainger Parkway, Lake Forest, Illinois 60045-5201<br>1-(800) GRAINGER, 1-(800) 472-4643, (847) 535-1000<br>www.grainger.com | This file and any associated information and specifications<br>are provided for reference and evaluation purposes only,                                                                                                                                                                                                               | This drawing is the property of<br>GRAINGER. It contains confidential,<br>proprietary information that is<br>GRAINGER property. Do not disclose<br>to or duplicate for others except<br>as authorized by GRAINGER. |      | 19H209           |                                            | UNIT  |
|                                                                                                                                  | and is subject to change without notice. Grainger makes<br>no representations, warranties or guarantees as to the<br>appropriateness, accuracy, completeness, or suitability<br>for any purpose, of the file, information or specifications.<br>You are solely responsible for the use of the file,<br>information or specifications. |                                                                                                                                                                                                                    |      |                  |                                            | INCH  |
|                                                                                                                                  |                                                                                                                                                                                                                                                                                                                                       |                                                                                                                                                                                                                    |      |                  |                                            | SHEET |
|                                                                                                                                  |                                                                                                                                                                                                                                                                                                                                       | SCALE                                                                                                                                                                                                              | 5.34 | Tube Support, Lo | Tube Support, Low Lead Brass, Comp, 5/16In |       |