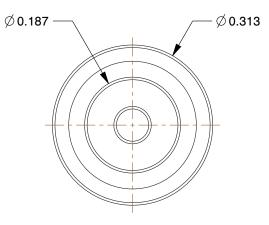

## NOTES:

- 1. TUBE SIZE : 5/16
- 2. TUBE FITTING MATERIAL : Low Lead Brass
- 3. TEMP. RANGE : -65° to 200°F 4. MAX. PRESSURE : 400 psi 5. STANDARDS : ASTM 31.3

|                                                                                                                                  |                                                                                                                                                                                                                                                                                                                                       |                                                                                                                                                                                                                    |      | COMPONENT        | Tube Support                               |       |
|----------------------------------------------------------------------------------------------------------------------------------|---------------------------------------------------------------------------------------------------------------------------------------------------------------------------------------------------------------------------------------------------------------------------------------------------------------------------------------|--------------------------------------------------------------------------------------------------------------------------------------------------------------------------------------------------------------------|------|------------------|--------------------------------------------|-------|
| 100 Grainger Parkway, Lake Forest, Illinois 60045-5201<br>1-(800) GRAINGER, 1-(800) 472-4643, (847) 535-1000<br>www.grainger.com | This file and any associated information and specifications<br>are provided for reference and evaluation purposes only,                                                                                                                                                                                                               | This drawing is the property of<br>GRAINGER. It contains confidential,<br>proprietary information that is<br>GRAINGER property. Do not disclose<br>to or duplicate for others except<br>as authorized by GRAINGER. |      | 19H209           |                                            | UNIT  |
|                                                                                                                                  | and is subject to change without notice. Grainger makes<br>no representations, warranties or guarantees as to the<br>appropriateness, accuracy, completeness, or suitability<br>for any purpose, of the file, information or specifications.<br>You are solely responsible for the use of the file,<br>information or specifications. |                                                                                                                                                                                                                    |      |                  |                                            | INCH  |
|                                                                                                                                  |                                                                                                                                                                                                                                                                                                                                       |                                                                                                                                                                                                                    |      |                  |                                            | SHEET |
|                                                                                                                                  |                                                                                                                                                                                                                                                                                                                                       | SCALE                                                                                                                                                                                                              | 5.34 | Tube Support, Lo | Tube Support, Low Lead Brass, Comp, 5/16In |       |