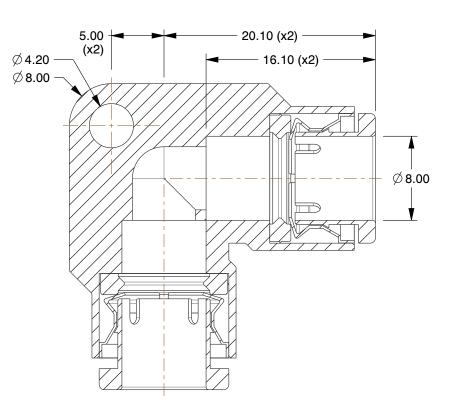

## NOTES:

- 1. FITTING CONNECTION TYPE : Tube x Tube
- 2. TUBE FITTING MATERIAL : 316 Stainless Steel
- 3. TUBE SIZE : 5/16"
- 4. BASIC FITTING SHAPE : Elbow
- 5. MAX. PRESSURE : 435 psi 6. TEMP. RANGE : 23° to 302°F

| 6. LEMP. RANGE : 23° TO 302° F                                                                                                               |                                                                                                                                                                                                                                                                                                                                                                                                                                                                  |                                                                                                                                                                                                                    |                          |                                       |     |        |
|----------------------------------------------------------------------------------------------------------------------------------------------|------------------------------------------------------------------------------------------------------------------------------------------------------------------------------------------------------------------------------------------------------------------------------------------------------------------------------------------------------------------------------------------------------------------------------------------------------------------|--------------------------------------------------------------------------------------------------------------------------------------------------------------------------------------------------------------------|--------------------------|---------------------------------------|-----|--------|
|                                                                                                                                              |                                                                                                                                                                                                                                                                                                                                                                                                                                                                  |                                                                                                                                                                                                                    | COMPONENT Union Elbow, 9 |                                       | 90° |        |
| CRAINGER<br>100 Grainger Parkway, Lake Forest, Illinois 60045-5201<br>1-(800) GRAINGER, 1-(800) 472-4643, (847) 535-1000<br>www.grainger.com | This file and any associated information and specifications<br>are provided for reference and evaluation purposes only,<br>and is subject to change without notice. Grainger makes<br>no representations, warranties or guarantees as to the<br>appropriateness, accuracy, completeness, or suitability<br>for any purpose, of the file, information or specifications.<br>You are solely responsible for the use of the file,<br>information or specifications. | This drawing is the property of<br>GRAINGER. It contains confidential,<br>proprietary information that is<br>GRAINGER property. Do not disclose<br>to or duplicate for others except<br>as authorized by GRAINGER. |                          | 19F751                                |     | UNIT   |
|                                                                                                                                              |                                                                                                                                                                                                                                                                                                                                                                                                                                                                  |                                                                                                                                                                                                                    |                          |                                       |     | MM     |
|                                                                                                                                              |                                                                                                                                                                                                                                                                                                                                                                                                                                                                  |                                                                                                                                                                                                                    |                          |                                       |     | SHEET  |
|                                                                                                                                              |                                                                                                                                                                                                                                                                                                                                                                                                                                                                  | SCALE                                                                                                                                                                                                              | 2.78                     | 90 Elbow Union, 5/16" or 5/16", 316SS |     | 1 of 1 |