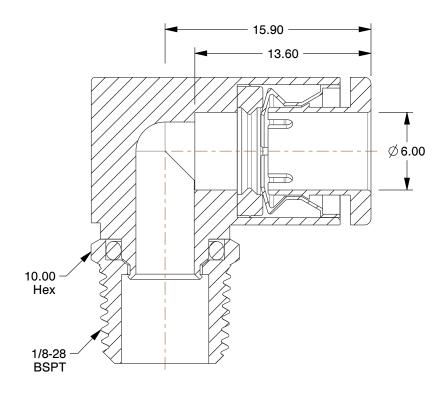

## NOTES:

1. FITTING CONNECTION TYPE : Tube x R(PT) 2. TUBE FITTING MATERIAL : 316 Stainless Steel

3. TUBE SIZE: 1/4"

4. BASIC FITTING SHAPE: Elbow 5. MAX. PRESSURE: 435 psi 6. TEMP. RANGE: 23° to 302°F

100 Grainger Parkway, Lake Forest, Illinois 60045-5201 1-(800) GRAINGER, 1-(800) 472-4643, (847) 535-1000 www.grainger.com This file and any associated information and specifications are provided for reference and evaluation purposes only, and is subject to change without notice. Grainger makes no representations, warranties or guarantees as to the appropriateness, accuracy, completeness, or suitability for any purpose, of the file, information or specifications. You are solely responsible for the use of the file, information or specifications.

3.43

COMPONENT

Male Elbow, 90°

19F743

90 Deg Elbow, Thread 1/8 In, Tube 1/4 In.

MM SHEET

UNIT

1 of 1