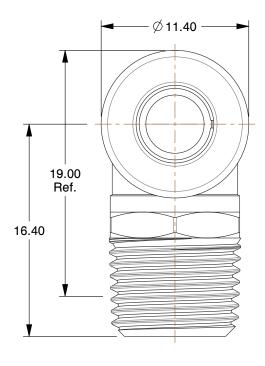

## NOTES:

1. FITTING CONNECTION TYPE : Tube x R(PT) 2. TUBE FITTING MATERIAL : 316 Stainless Steel

3. TUBE SIZE: 1/4"

4. BASIC FITTING SHAPE: Elbow 5. MAX. PRESSURE: 435 psi 6. TEMP. RANGE: 23° to 302°F

100 Grainger Parkway, Lake Forest, Illinois 60045-5201 1-(800) GRAINGER, 1-(800) 472-4643, (847) 535-1000 www.grainger.com This file and any associated information and specifications are provided for reference and evaluation purposes only, and is subject to change without notice. Grainger makes no representations, warranties or guarantees as to the appropriateness, accuracy, completeness, or suitability for any purpose, of the file, information or specifications. You are solely responsible for the use of the file, information or specifications.

3.43

COMPONENT

Male Elbow, 90°

19F743

90 Deg Elbow, Thread 1/8 In, Tube 1/4 In.

MM SHEET

UNIT

1 of 1