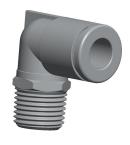

## NOTES:

1. FITTING CONNECTION TYPE : Tube x R(PT) 2. TUBE FITTING MATERIAL : 316 Stainless Steel

3. TUBE SIZE: 1/4"

4. BASIC FITTING SHAPE: Elbow 5. MAX. PRESSURE: 435 psi 6. TEMP. RANGE: 23° to 302°F

100 Grainger Parkway, Lake Forest, Illinois 60045-5201 1-(800) GRAINGER, 1-(800) 472-4643, (847) 535-1000 www.grainger.com This file and any associated information and specifications are provided for reference and evaluation purposes only, and is subject to change without notice. Grainger makes no representations, warranties or guarantees as to the appropriateness, accuracy, completeness, or suitability for any purpose, of the file, information or specifications. You are solely responsible for the use of the file, information or specifications.

3.43

COMPONENT

Male Elbow, 90°

19F743

90 Deg Elbow, Thread 1/8 In, Tube 1/4 In.

MM SHEET

UNIT

1 of 1