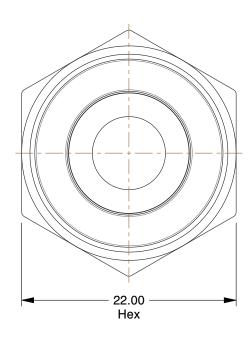

## NOTES:

1. FITTING CONNECTION TYPE: Tube x MNPT 2. TUBE FITTING MATERIAL: 316 Stainless Steel

3. TUBE SIZE: 1/2"

4. BASIC FITTING SHAPE : Adapter 5. MAX. PRESSURE : 435 psi 6. TEMP. RANGE : 23° to 302°F

2.58

COMPONENT

19F736

Adapter, Thread 3/8 In., Tube 1/2 In.

Male Adapter

UNIT

MM

SHEET