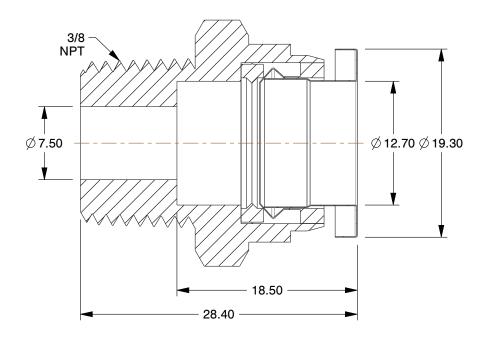

## NOTES:

1. FITTING CONNECTION TYPE: Tube x MNPT 2. TUBE FITTING MATERIAL: 316 Stainless Steel

3. TUBE SIZE: 1/2"

4. BASIC FITTING SHAPE : Adapter 5. MAX. PRESSURE : 435 psi 6. TEMP. RANGE : 23° to 302°F

2.58

COMPONENT

19F736

Adapter, Thread 3/8 In., Tube 1/2 In.

Male Adapter

UNIT

MM

SHEET