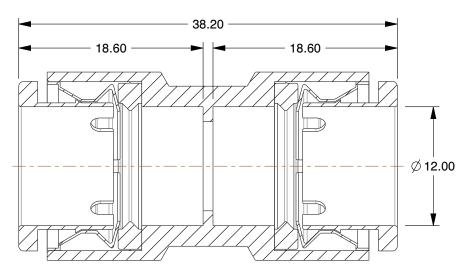

## **NOTES:**

1. FITTING CONNECTION TYPE: Tube x Tube 2. TUBE FITTING MATERIAL: 316 Stainless Steel

3. TUBE SIZE: 12mm

4. BASIC FITTING SHAPE: Union 5. MAX. PRESSURE: 435 psi 6. TEMP. RANGE: 23° to 302°F

SCALE

2.62

COMPONENT

## UNIT 19F731 MM SHEET Union, 15/32", 316SS 1 of 1

Straight Union