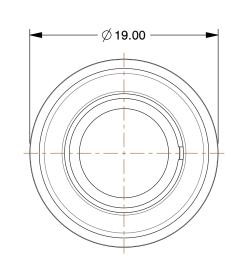

## **NOTES:**

1. FITTING CONNECTION TYPE: Tube x Tube 2. TUBE FITTING MATERIAL: 316 Stainless Steel

3. TUBE SIZE: 12mm

4. BASIC FITTING SHAPE: Union 5. MAX. PRESSURE: 435 psi 6. TEMP. RANGE: 23° to 302°F

SCALE

2.62

COMPONENT

## UNIT 19F731 MM SHEET Union, 15/32", 316SS 1 of 1

Straight Union