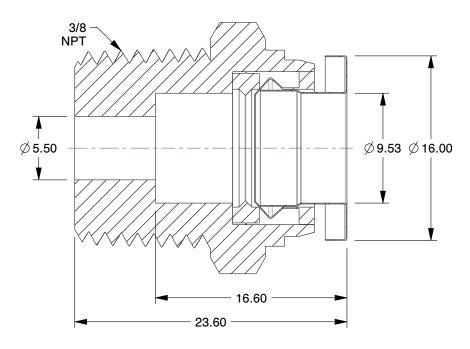

## NOTES:

1. FITTING CONNECTION TYPE: Tube x MNPT 2. TUBE FITTING MATERIAL: 316 Stainless Steel

3. TUBE SIZE: 3/8"

4. BASIC FITTING SHAPE : Adapter 5. MAX. PRESSURE : 435 psi 6. TEMP. RANGE : 23° to 302°F

**SCALE** 

3.05

\_\_\_\_\_I

COMPONENT

19F730

Adapter, 316 Stainless Steel, 3/8"

MM
SHEET

1 of 1