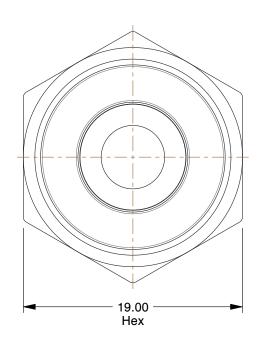

## NOTES:

1. FITTING CONNECTION TYPE: Tube x MNPT 2. TUBE FITTING MATERIAL: 316 Stainless Steel

3. TUBE SIZE: 3/8"

4. BASIC FITTING SHAPE : Adapter 5. MAX. PRESSURE : 435 psi 6. TEMP. RANGE : 23° to 302°F

**SCALE** 

3.05

\_\_\_\_\_I

COMPONENT

19F730

Adapter, 316 Stainless Steel, 3/8"

MM
SHEET

1 of 1