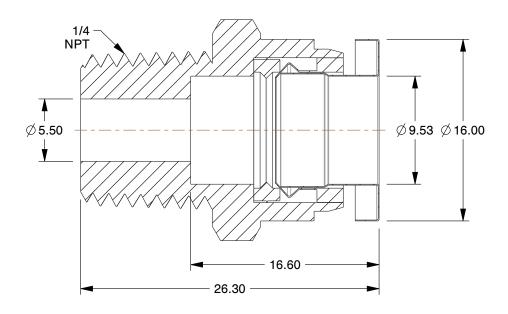

## NOTES:

1. FITTING CONNECTION TYPE: Tube x MNPT 2. TUBE FITTING MATERIAL: 316 Stainless Steel

3. TUBE SIZE: 3/8"

4. BASIC FITTING SHAPE : Adapter 5. MAX. PRESSURE : 435 psi 6. TEMP. RANGE : 23° to 302°F

3.00

COMPONENT

Male Adapter

19F729

Adapter, Thread 1/4 In., Tube 3/8 In.

SHEET

UNIT

1 of 1