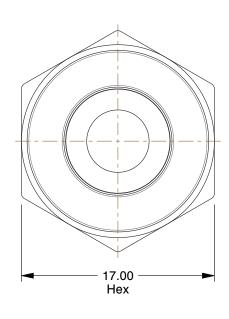

## NOTES:

1. FITTING CONNECTION TYPE: Tube x MNPT 2. TUBE FITTING MATERIAL: 316 Stainless Steel

3. TUBE SIZE: 3/8"

4. BASIC FITTING SHAPE : Adapter 5. MAX. PRESSURE : 435 psi 6. TEMP. RANGE : 23° to 302°F

3.00

COMPONENT

Male Adapter

19F729

Adapter, Thread 1/4 In., Tube 3/8 In.

SHEET

UNIT

1 of 1