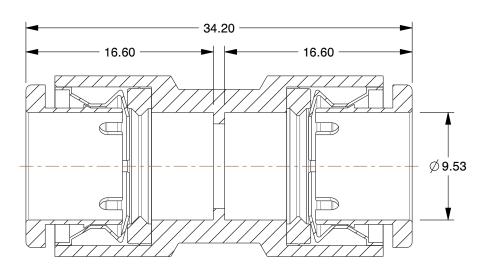

## **NOTES:**

1. FITTING CONNECTION TYPE: Tube x Tube 2. TUBE FITTING MATERIAL: 316 Stainless Steel

3. TUBE SIZE: 3/8"

4. BASIC FITTING SHAPE: Union 5. MAX. PRESSURE: 435 psi 6. TEMP. RANGE: 23° to 302°F

2.99

SCALE

COMPONENT

|        | UNIT  |
|--------|-------|
| 19F728 | MM    |
|        | SHEET |

1 of 1

Straight Union

Union, 3/8 in., 316SS