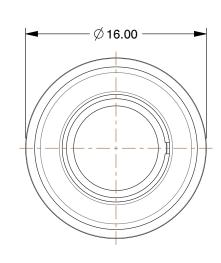

## **NOTES:**

1. FITTING CONNECTION TYPE: Tube x Tube 2. TUBE FITTING MATERIAL: 316 Stainless Steel

3. TUBE SIZE: 3/8"

4. BASIC FITTING SHAPE: Union 5. MAX. PRESSURE: 435 psi 6. TEMP. RANGE: 23° to 302°F

2.99

SCALE

COMPONENT

|        | UNIT  |
|--------|-------|
| 19F728 | MM    |
|        | SHEET |

1 of 1

Straight Union

Union, 3/8 in., 316SS