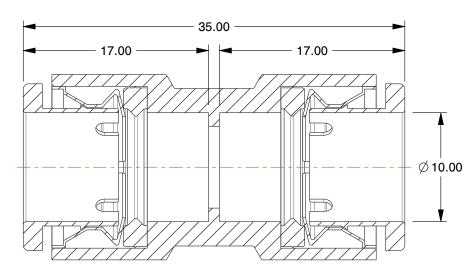

## NOTES:

1. FITTING CONNECTION TYPE: Tube x Tube 2. TUBE FITTING MATERIAL: 316 Stainless Steel

3. TUBE SIZE: 10mm

4. BASIC FITTING SHAPE: Union 5. MAX. PRESSURE: 435 psi 6. TEMP. RANGE: 23° to 302°F

|   | D 71 | CI |      |
|---|------|----|------|
| 6 | RA   | 5  | 7. 1 |
|   |      |    |      |

## 19

COMPONENT

Union,

|                  | UNIT   |
|------------------|--------|
| 9F726            | MM     |
|                  | SHEET  |
| n, 13/32", 316SS | 1 of 1 |

Straight Union