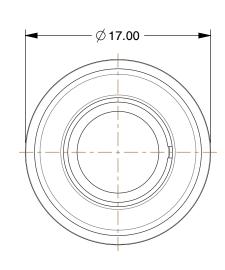

## NOTES:

1. FITTING CONNECTION TYPE: Tube x Tube 2. TUBE FITTING MATERIAL: 316 Stainless Steel

3. TUBE SIZE: 10mm

4. BASIC FITTING SHAPE: Union 5. MAX. PRESSURE: 435 psi 6. TEMP. RANGE: 23° to 302°F

|   | D 71 | CI |      |
|---|------|----|------|
| 6 | RA   | 5  | 7. 1 |
|   |      |    |      |

## 19

COMPONENT

Union,

|                  | UNIT   |
|------------------|--------|
| 9F726            | MM     |
|                  | SHEET  |
| n, 13/32", 316SS | 1 of 1 |

Straight Union