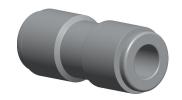

## **NOTES:**

1. FITTING CONNECTION TYPE : Tube x Tube 2. TUBE FITTING MATERIAL : 316 Stainless Steel

3. TUBE SIZE: 6mm

4. BASIC FITTING SHAPE: Union 5. MAX. PRESSURE: 435 psi 6. TEMP. RANGE: 23° to 302°F

3.73

SCALE

|                    | UNIT  |
|--------------------|-------|
| 19F712             | MM    |
|                    | SHEET |
| Union, 1/4", 316SS |       |

Straight Union

1 of 1

COMPONENT