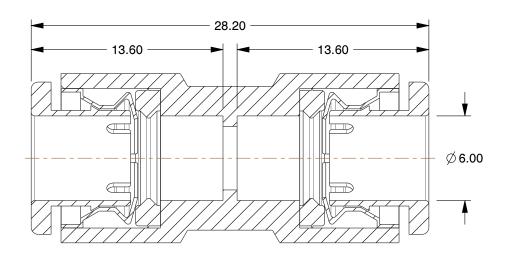

## **NOTES:**

1. FITTING CONNECTION TYPE : Tube x Tube 2. TUBE FITTING MATERIAL : 316 Stainless Steel

3. TUBE SIZE: 6mm

4. BASIC FITTING SHAPE: Union 5. MAX. PRESSURE: 435 psi 6. TEMP. RANGE: 23° to 302°F

3.73

SCALE

|                    | UNIT  |
|--------------------|-------|
| 19F712             | MM    |
|                    | SHEET |
| Union, 1/4", 316SS |       |

Straight Union

1 of 1

COMPONENT