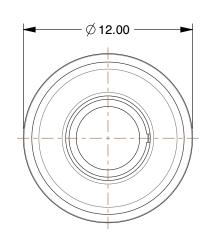

## **NOTES:**

1. FITTING CONNECTION TYPE : Tube x Tube 2. TUBE FITTING MATERIAL : 316 Stainless Steel

3. TUBE SIZE: 6mm

4. BASIC FITTING SHAPE: Union 5. MAX. PRESSURE: 435 psi 6. TEMP. RANGE: 23° to 302°F

3.73

SCALE

|                    | UNIT  |
|--------------------|-------|
| 19F712             | MM    |
|                    | SHEET |
| Union, 1/4", 316SS |       |

Straight Union

1 of 1

COMPONENT