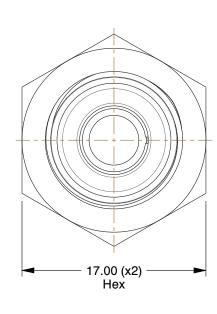

## **NOTES:**

1. FITTING CONNECTION TYPE: Tube x Tube 2. TUBE FITTING MATERIAL: 316 Stainless Steel

3. TUBE SIZE: 1/4"

4. BASIC FITTING SHAPE: Union 5. MAX. PRESSURE: 435 psi 6. TEMP. RANGE: 23° to 302°F

**SCALE** 

2.86

COMPONENT

**Bulkhead Union** 

19F706

Bulkhead Union, 1/4 In., 316SS

SHEET

UNIT