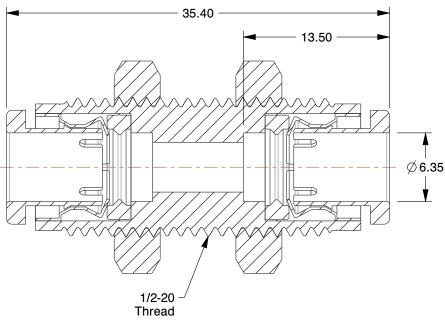

## **NOTES:**

1. FITTING CONNECTION TYPE: Tube x Tube 2. TUBE FITTING MATERIAL: 316 Stainless Steel

3. TUBE SIZE: 1/4"

4. BASIC FITTING SHAPE: Union 5. MAX. PRESSURE: 435 psi 6. TEMP. RANGE: 23° to 302°F

**SCALE** 

2.86

COMPONENT

**Bulkhead Union** 

19F706

Bulkhead Union, 1/4 In., 316SS

SHEET

UNIT