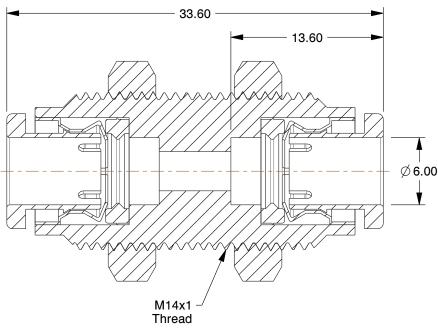

## NOTES:

1. FITTING CONNECTION TYPE: Tube x Tube 2. TUBE FITTING MATERIAL: 316 Stainless Steel

3. TUBE SIZE: 6mm

4. BASIC FITTING SHAPE: Union 5. MAX. PRESSURE: 435 psi 6. TEMP. RANGE: 23° to 302°F

|   |    | TAI |   |  |
|---|----|-----|---|--|
| G | RA | IIA | 5 |  |
|   |    |     |   |  |

2.96

COMPONENT

**Bulkhead Union** 

19F705

Bulkhead Union, 1/4", 316SS

SHEET

UNIT

MM