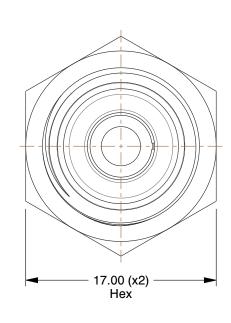

## NOTES:

1. FITTING CONNECTION TYPE: Tube x Tube 2. TUBE FITTING MATERIAL: 316 Stainless Steel

3. TUBE SIZE: 6mm

4. BASIC FITTING SHAPE: Union 5. MAX. PRESSURE: 435 psi 6. TEMP. RANGE: 23° to 302°F

|   |    | TAI |   |  |
|---|----|-----|---|--|
| G | RA | IIA | 5 |  |
|   |    |     |   |  |

2.96

COMPONENT

**Bulkhead Union** 

19F705

Bulkhead Union, 1/4", 316SS

SHEET

UNIT

MM