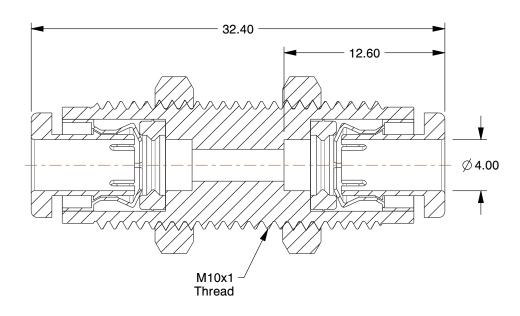

## NOTES:

1. FITTING CONNECTION TYPE: Tube x Tube 2. TUBE FITTING MATERIAL: 316 Stainless Steel

3. TUBE SIZE: 5/32"

4. BASIC FITTING SHAPE: Union 5. MAX. PRESSURE: 435 psi 6. TEMP. RANGE: 23° to 302°F

|   |    | 773 | 101 |    |
|---|----|-----|-----|----|
| G | RA | IN  | 6   | SK |
|   |    |     |     |    |

3.38

19F704

COMPONENT

Bulkhead Union, 5/32", 316SS

UNIT

**Bulkhead Union** 

MM SHEET

1 of 1