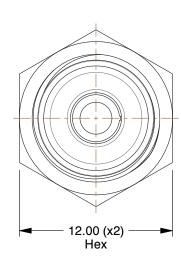

## NOTES:

1. FITTING CONNECTION TYPE: Tube x Tube 2. TUBE FITTING MATERIAL: 316 Stainless Steel

3. TUBE SIZE: 5/32"

4. BASIC FITTING SHAPE: Union 5. MAX. PRESSURE: 435 psi 6. TEMP. RANGE: 23° to 302°F

|   |    | 773 | 101 |    |
|---|----|-----|-----|----|
| G | RA | IN  | 6   | SK |
|   |    |     |     |    |

3.38

19F704

COMPONENT

Bulkhead Union, 5/32", 316SS

UNIT

**Bulkhead Union** 

MM SHEET

1 of 1