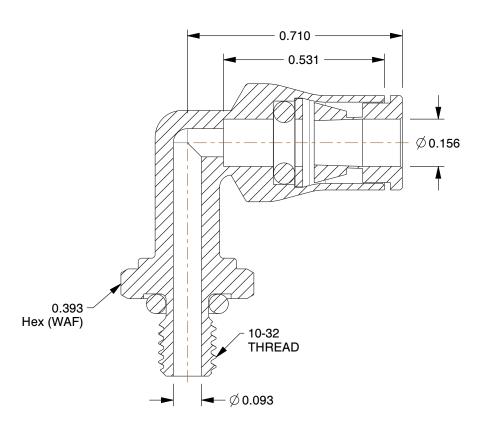

## NOTES:

1. FITTING CONNECTION TYPE : Tube x Male 2. TUBE FITTING MATERIAL : Nickel Plated Brass

3. TUBE SIZE: 5/32

4. BASIC FITTING SHAPE: Elbow 5. MAX. PRESSURE: 435 psi 6. TEMP. RANGE: -4° to 302°F

100 Grainger Parkway, Lake Forest, Illinois 60045-5201 1-(800) GRAINGER, 1-(800) 472-4643, (847) 535-1000 www.grainger.com This file and any associated information and specifications are provided for reference and evaluation purposes only, and is subject to change without notice. Grainger makes no representations, warranties or guarantees as to the appropriateness, accuracy, completeness, or suitability for any purpose, of the file, information or specifications. You are solely responsible for the use of the file, information or specifications.

**ALE** 3.15

18E488

COMPONENT

90 Elbow, TubexBSPP, 10/32", 5/32"

UNIT INCH SHEET

1 of 1

Male Elbow, 90°