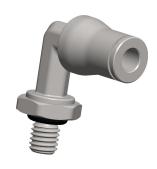

## NOTES:

1. FITTING CONNECTION TYPE : Tube x Male 2. TUBE FITTING MATERIAL : Nickel Plated Brass

3. TUBE SIZE: 5/32

4. BASIC FITTING SHAPE: Elbow 5. MAX. PRESSURE: 435 psi 6. TEMP. RANGE: -4° to 302°F

100 Grainger Parkway, Lake Forest, Illinois 60045-5201 1-(800) GRAINGER, 1-(800) 472-4643, (847) 535-1000 www.grainger.com This file and any associated information and specifications are provided for reference and evaluation purposes only, and is subject to change without notice. Grainger makes no representations, warranties or guarantees as to the appropriateness, accuracy, completeness, or suitability for any purpose, of the file, information or specifications. You are solely responsible for the use of the file, information or specifications.

**ALE** 3.15

18E488

COMPONENT

90 Elbow, TubexBSPP, 10/32", 5/32"

UNIT INCH SHEET

1 of 1

Male Elbow, 90°