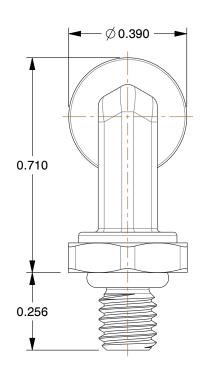

## NOTES:

1. FITTING CONNECTION TYPE : Tube x Male 2. TUBE FITTING MATERIAL : Nickel Plated Brass

3. TUBE SIZE: 5/32

4. BASIC FITTING SHAPE: Elbow 5. MAX. PRESSURE: 435 psi 6. TEMP. RANGE: -4° to 302°F

100 Grainger Parkway, Lake Forest, Illinois 60045-5201 1-(800) GRAINGER, 1-(800) 472-4643, (847) 535-1000 www.grainger.com This file and any associated information and specifications are provided for reference and evaluation purposes only, and is subject to change without notice. Grainger makes no representations, warranties or guarantees as to the appropriateness, accuracy, completeness, or suitability for any purpose, of the file, information or specifications. You are solely responsible for the use of the file, information or specifications.

**ALE** 3.15

18E488

COMPONENT

90 Elbow, TubexBSPP, 10/32", 5/32"

UNIT INCH SHEET

1 of 1

Male Elbow, 90°