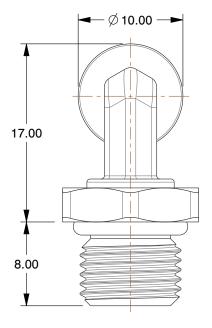

## NOTES:

1. FITTING CONNECTION TYPE: Tube x BSPP 2. TUBE FITTING MATERIAL: Nickel Plated Brass

3. TUBE SIZE: 5/32"

4. BASIC FITTING SHAPE: Elbow 5. MAX. PRESSURE: 435 psi 6. TEMP. RANGE: -4° to 302°F

100 Grainger Parkway, Lake Forest, Illinois 60045-5201 1-(800) GRAINGER, 1-(800) 472-4643, (847) 535-1000 www.grainger.com This file and any associated information and specifications are provided for reference and evaluation purposes only, and is subject to change without notice. Grainger makes no representations, warranties or guarantees as to the appropriateness, accuracy, completeness, or suitability for any purpose, of the file, information or specifications. You are solely responsible for the use of the file, information or specifications.

2.77

|

COMPONENT

18E485

90 Swivel Elbow, 5/32", 1/8"

MM
SHEET

1 of 1

Male Swivel Elbow, 90°