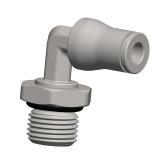

## NOTES:

1. FITTING CONNECTION TYPE: Tube x BSPP 2. TUBE FITTING MATERIAL: Nickel Plated Brass

3. TUBE SIZE: 5/32"

4. BASIC FITTING SHAPE: Elbow 5. MAX. PRESSURE: 435 psi 6. TEMP. RANGE: -4° to 302°F

100 Grainger Parkway, Lake Forest, Illinois 60045-5201 1-(800) GRAINGER, 1-(800) 472-4643, (847) 535-1000 www.grainger.com This file and any associated information and specifications are provided for reference and evaluation purposes only, and is subject to change without notice. Grainger makes no representations, warranties or guarantees as to the appropriateness, accuracy, completeness, or suitability for any purpose, of the file, information or specifications. You are solely responsible for the use of the file, information or specifications.

2.77

|

COMPONENT

18E485

90 Swivel Elbow, 5/32", 1/8"

MM
SHEET

1 of 1

Male Swivel Elbow, 90°