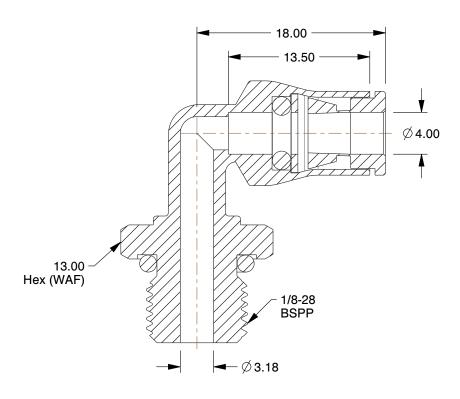

## NOTES:

1. FITTING CONNECTION TYPE: Tube x BSPP 2. TUBE FITTING MATERIAL: Nickel Plated Brass

3. TUBE SIZE: 5/32"

4. BASIC FITTING SHAPE: Elbow 5. MAX. PRESSURE: 435 psi 6. TEMP. RANGE: -4° to 302°F

100 Grainger Parkway, Lake Forest, Illinois 60045-5201 1-(800) GRAINGER, 1-(800) 472-4643, (847) 535-1000 www.grainger.com This file and any associated information and specifications are provided for reference and evaluation purposes only, and is subject to change without notice. Grainger makes no representations, warranties or guarantees as to the appropriateness, accuracy, completeness, or suitability for any purpose, of the file, information or specifications. You are solely responsible for the use of the file, information or specifications.

2.77

|

COMPONENT

18E485

90 Swivel Elbow, 5/32", 1/8"

MM
SHEET

1 of 1

Male Swivel Elbow, 90°