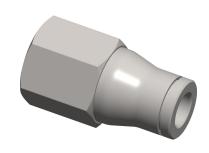

## NOTES:

1. FITTING CONNECTION TYPE: Tube x BSPP 2. TUBE FITTING MATERIAL: Nickel Plated Brass

3. TUBE SIZE: 1/4"

4. BASIC FITTING SHAPE : Adapter 5. MAX. PRESSURE : 435 psi 6. TEMP. RANGE : -4° to 302°F

3.11

COMPONENT

18E470

Adapter, Tube x BSPP, 1/4", 1/8"

Pemale Adapter

UNIT

MM

SHEET