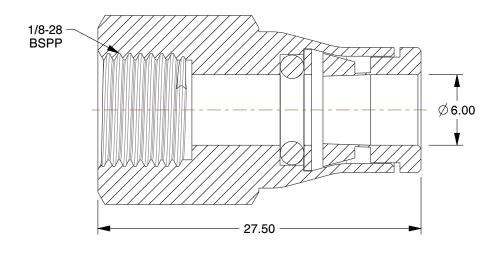

## NOTES:

1. FITTING CONNECTION TYPE: Tube x BSPP 2. TUBE FITTING MATERIAL: Nickel Plated Brass

3. TUBE SIZE: 1/4"

4. BASIC FITTING SHAPE : Adapter 5. MAX. PRESSURE : 435 psi 6. TEMP. RANGE : -4° to 302°F