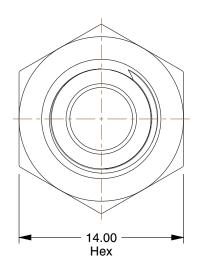

## NOTES:

1. FITTING CONNECTION TYPE: Tube x BSPP 2. TUBE FITTING MATERIAL: Nickel Plated Brass

3. TUBE SIZE: 1/4"

4. BASIC FITTING SHAPE : Adapter 5. MAX. PRESSURE : 435 psi 6. TEMP. RANGE : -4° to 302°F