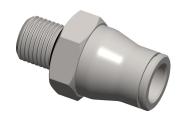

## NOTES:

1. FITTING CONNECTION TYPE : Tube x Male BSPP 2. TUBE FITTING MATERIAL : Nickel Plated Brass

3. TUBE SIZE: 1/8"

4. BASIC FITTING SHAPE : Adapter 5. MAX. PRESSURE : 435 psi 6. TEMP. RANGE : -4° to 302°F

2.58

COMPONENT

Male Connector

18E461

Connector, Tube x BSPP, 5/16", 1/8"

SHEET 1 of 1

UNIT

MM