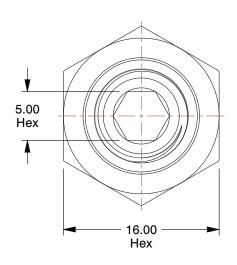

2.58

COMPONENT

Male Connector

18E461

Connector, Tube x BSPP, 5/16", 1/8"

SHEET 1 of 1

UNIT

MM