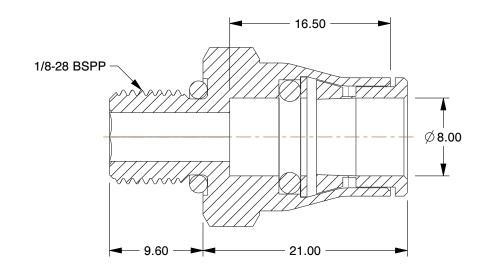

## NOTES:

1. FITTING CONNECTION TYPE : Tube x Male BSPP 2. TUBE FITTING MATERIAL : Nickel Plated Brass

3. TUBE SIZE: 1/8"

4. BASIC FITTING SHAPE : Adapter 5. MAX. PRESSURE : 435 psi 6. TEMP. RANGE : -4° to 302°F

2.58

COMPONENT

Male Connector

18E461

Connector, Tube x BSPP, 5/16", 1/8"

SHEET 1 of 1

UNIT

MM