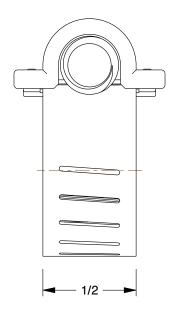

2.35

COMPONENT Worm 0

Worm Gear Hose Clamp

16P295

Worm Gear Hose Clamp: Interlocked, 1/2 in Hose Clamp Band Wd, 10 PK INCH

UNIT

1 of 1