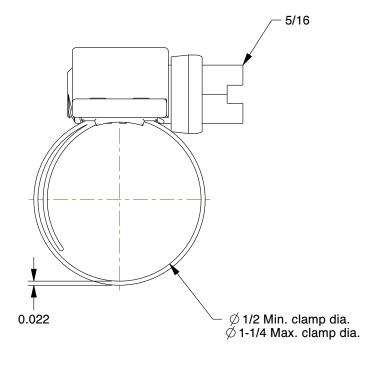

2.35

COMPONENT Worm 0

Worm Gear Hose Clamp

16P295

Worm Gear Hose Clamp: Interlocked, 1/2 in Hose Clamp Band Wd, 10 PK INCH

UNIT

1 of 1