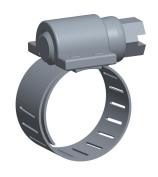

2.35

COMPONENT Worm 0

Worm Gear Hose Clamp

16P295

Worm Gear Hose Clamp: Interlocked, 1/2 in Hose Clamp Band Wd, 10 PK INCH

UNIT

1 of 1