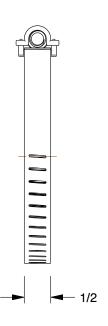

**.E** 0.67

COMPONENT

Worm Gear Hose Clamp

16P287

Worm Gear Hose Clamp: Interlocked, 1/2 in Hose Clamp Band Wd, 10 PK

INCH
SHEET

1 of 1