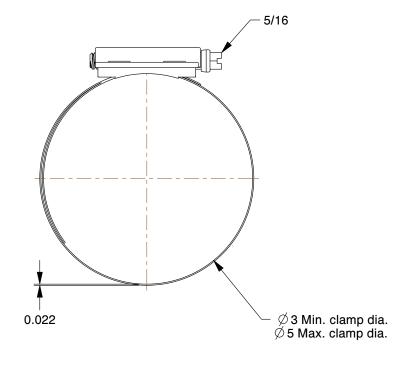

**.E** 0.67

COMPONENT

Worm Gear Hose Clamp

16P287

Worm Gear Hose Clamp: Interlocked, 1/2 in Hose Clamp Band Wd, 10 PK

INCH
SHEET

1 of 1