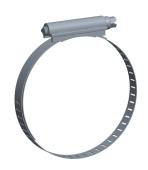

**.E** 0.67

COMPONENT

Worm Gear Hose Clamp

16P287

Worm Gear Hose Clamp: Interlocked, 1/2 in Hose Clamp Band Wd, 10 PK

INCH
SHEET

1 of 1