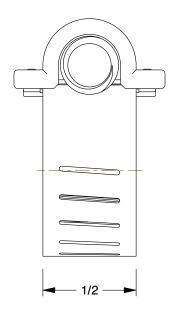

2.35

COMPONENT

Worm Gear Hose Clamp

16P274

Worm Gear Hose Clamp: Interlocked, 1/2 in Hose Clamp Band Wd, 10 PK

INCH

UNIT

SHEET