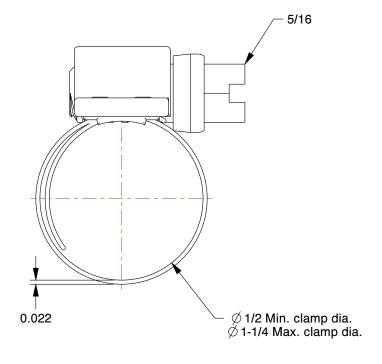

2.35

COMPONENT

Worm Gear Hose Clamp

16P274

Worm Gear Hose Clamp: Interlocked, 1/2 in Hose Clamp Band Wd, 10 PK

INCH

UNIT

SHEET