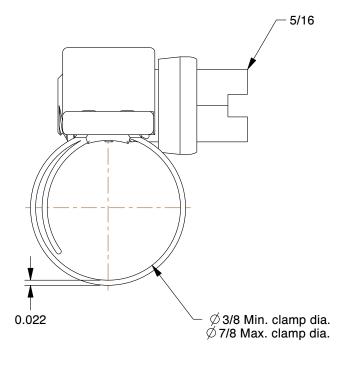

2.93

COMPONENT

Worm Gear Hose Clamp

16P271

Worm Gear Hose Clamp: Interlocked, 1/2 in Hose Clamp Band Wd, 10 PK INCH
SHEET

1 of 1