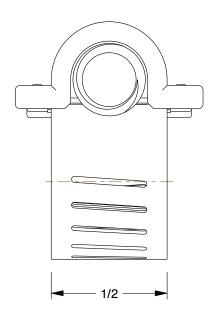

2.93

COMPONENT

Worm Gear Hose Clamp

16P271

Worm Gear Hose Clamp: Interlocked, 1/2 in Hose Clamp Band Wd, 10 PK INCH
SHEET

1 of 1