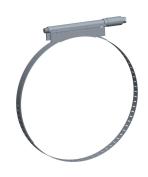

0.31

COMPONENT

Worm Gear Hose Clamp

16P249

Worm Gear Hose Clamp: Interlocked, 5/8 in Hose Clamp Band Wd, 10 PK

UNIT INCH

SHEET

1 of 1