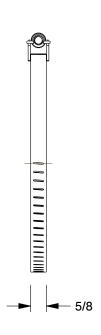

0.31

COMPONENT

Worm Gear Hose Clamp

16P249

Worm Gear Hose Clamp: Interlocked, 5/8 in Hose Clamp Band Wd, 10 PK

UNIT INCH

SHEET

1 of 1