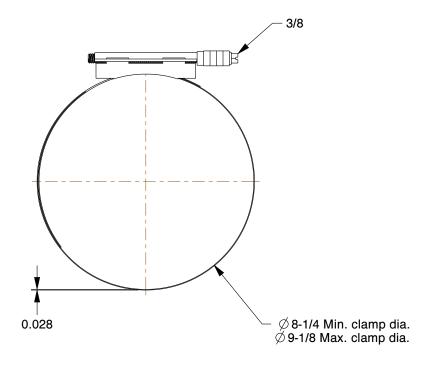

0.31

COMPONENT

Worm Gear Hose Clamp

16P249

Worm Gear Hose Clamp: Interlocked, 5/8 in Hose Clamp Band Wd, 10 PK

UNIT INCH

SHEET

1 of 1