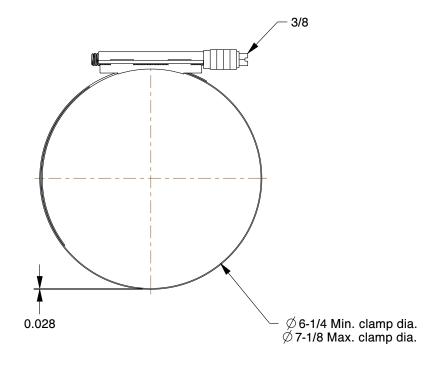

0.42

COMPONENT

Worm Gear Hose Clamp

16P245

Worm Gear Hose Clamp: Interlocked, 5/8 in Hose Clamp Band Wd, 10 PK INCH

UNIT

1 of 1