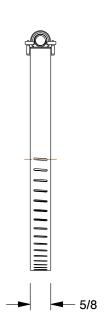

0.42

COMPONENT

Worm Gear Hose Clamp

16P245

Worm Gear Hose Clamp: Interlocked, 5/8 in Hose Clamp Band Wd, 10 PK INCH

UNIT

1 of 1