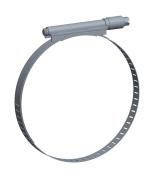

0.45

COMPONENT

16P244

Worm Gear Hose Clamp: Interlocked, 5/8 in Hose Clamp Band Wd, 10 PK INCH
SHEET

Worm Gear Hose Clamp

1 of 1