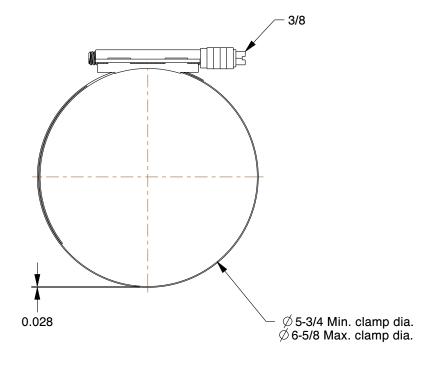

0.45

COMPONENT

16P244

Worm Gear Hose Clamp: Interlocked, 5/8 in Hose Clamp Band Wd, 10 PK INCH
SHEET

Worm Gear Hose Clamp

1 of 1