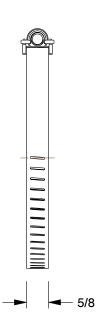

0.45

COMPONENT

16P244

Worm Gear Hose Clamp: Interlocked, 5/8 in Hose Clamp Band Wd, 10 PK INCH
SHEET

Worm Gear Hose Clamp

1 of 1