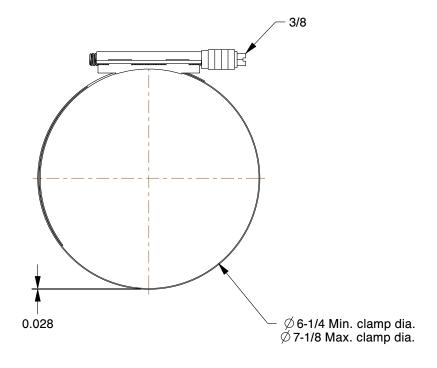

0.42

COMPONENT

Worm Gear Hose Clamp

16P229

Worm Gear Hose Clamp: Interlocked, 5/8 in Hose Clamp Band Wd, 10 PK INCH
SHEET

1 of 1