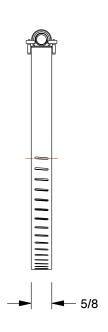

0.42

COMPONENT

Worm Gear Hose Clamp

16P229

Worm Gear Hose Clamp: Interlocked, 5/8 in Hose Clamp Band Wd, 10 PK INCH
SHEET

1 of 1