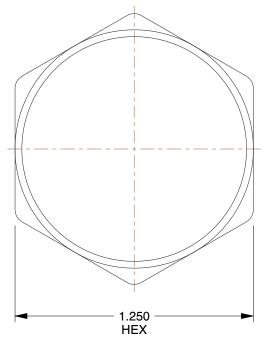

## NOTES:

1. ITEM: Cap

MAX. PRESSURE: 1000 psi
TEMP. RANGE: -65° to 250°F
PIPE SIZE - PIPE FITTING: 3/4"
PIPE FITTING MATERIAL: Brass
STANDARDS: SAE J530 and J531
FITTING CONNECTION TYPE: FNPT

| GRAINGER | CD | 7 Th |    |  |
|----------|----|------|----|--|
|          | GK | ALL  | 15 |  |