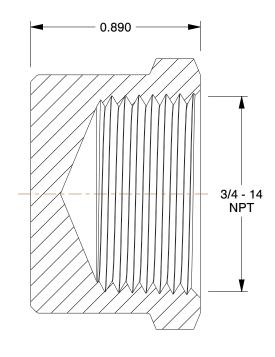

## NOTES:

1. ITEM: Cap

MAX. PRESSURE: 1000 psi
TEMP. RANGE: -65° to 250°F
PIPE SIZE - PIPE FITTING: 3/4"
PIPE FITTING MATERIAL: Brass
STANDARDS: SAE J530 and J531
FITTING CONNECTION TYPE: FNPT

| GRAINGER | CD | 7 Th |    |  |
|----------|----|------|----|--|
|          | GK | ALL  | 15 |  |