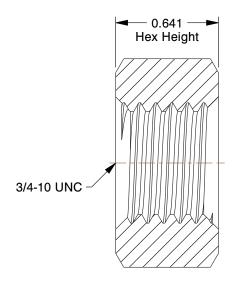

## NOTES:

1. NUT STYLE : Hex Nut 2. MATERIAL : Grade 5 Steel

3. FINISH: Plain

4. FASTENER THREAD TYPE: UNC (Coarse)

5.STANDARDS: ASME B18.2.2

100 Grainger Parkway, Lake Forest, Illinois 60045-5201 1-(800) GRAINGER, 1-(800) 472-4643, (847) 535-1000 www.grainger.com This file and any associated information and specifications are provided for reference and evaluation purposes only, and is subject to change without notice. Grainger makes no representations, warranties or guarantees as to the appropriateness, accuracy, completeness, or suitability for any purpose, of the file, information or specifications. You are solely responsible for the use of the file, information or specifications.

**LE** 1.67

COMPONENT

12P529

Hex Nut, 3/4-10, Gr 5, Steel, Plain, PK20

INCH

UNIT

Hex Nut

SHEET