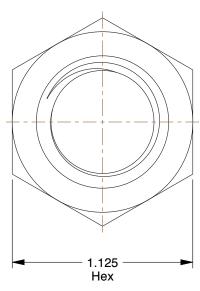

## NOTES:

1. NUT STYLE : Hex Nut 2. MATERIAL : Grade 5 Steel

3. FINISH: Plain

4. FASTENER THREAD TYPE: UNC (Coarse)

5.STANDARDS: ASME B18.2.2

100 Grainger Parkway, Lake Forest, Illinois 60045-5201 1-(800) GRAINGER, 1-(800) 472-4643, (847) 535-1000 www.grainger.com This file and any associated information and specifications are provided for reference and evaluation purposes only, and is subject to change without notice. Grainger makes no representations, warranties or guarantees as to the appropriateness, accuracy, completeness, or suitability for any purpose, of the file, information or specifications. You are solely responsible for the use of the file, information or specifications.

**LE** 1.67

COMPONENT

12P529

Hex Nut, 3/4-10, Gr 5, Steel, Plain, PK20

INCH

UNIT

Hex Nut

SHEET