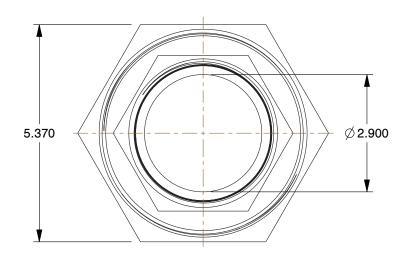

0.35

L

COMPONENT

12G110

Union: Malleable Iron, 3 in x 3 in Fitting Pipe Size, Female NPT x Female NPT, Class 300

UNIT

Union

INCH