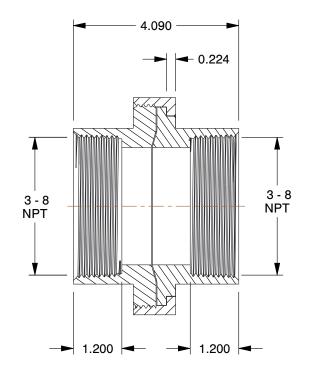

0.35

L

COMPONENT

12G110

Union: Malleable Iron, 3 in x 3 in Fitting Pipe Size, Female NPT x Female NPT, Class 300

UNIT

Union

INCH