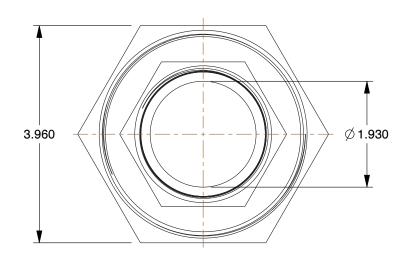

0.48

COMPONENT

Union

12G108

Union: Malleable Iron, 2 in x 2 in Fitting Pipe Size, Female NPT x Female NPT, Class 300  $\,$ 

INCH

SHEET

1 of 1