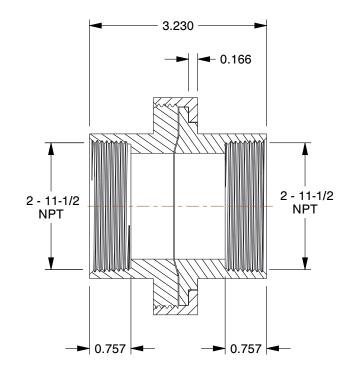

0.48

COMPONENT

Union

12G108

Union: Malleable Iron, 2 in x 2 in Fitting Pipe Size, Female NPT x Female NPT, Class 300  $\,$ 

INCH

SHEET

1 of 1