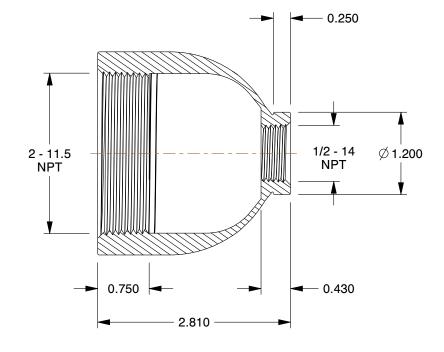

12G091

COMPONENT

Reducing Coupling: Malleable Iron, 2 in x 1/2 i Pipe Size, Female NPT x Female NPT, Class 300

| Reducing Coupling                  |        |
|------------------------------------|--------|
| Iron, 2 in x 1/2 in<br>Female NPT, | UNIT   |
|                                    | INCH   |
|                                    | SHEET  |
|                                    | 1 of 1 |