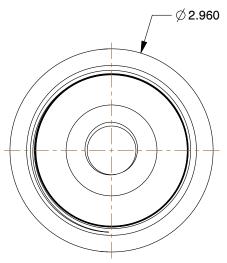

12G091

COMPONENT

Reducing Coupling: Malleable Iron, 2 in x 1/2 i Pipe Size, Female NPT x Female NPT, Class 300

| Reducing Coupling                  |        |
|------------------------------------|--------|
| Iron, 2 in x 1/2 in<br>Female NPT, | UNIT   |
|                                    | INCH   |
|                                    | SHEET  |
|                                    | 1 of 1 |