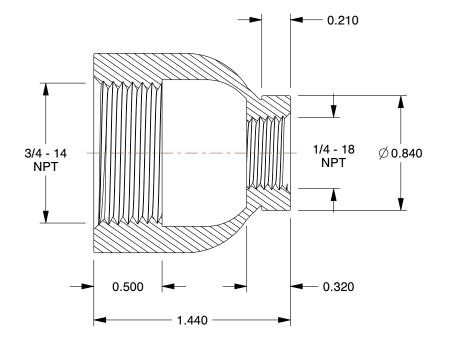

1.42

12G075

COMPONENT

Reducing Coupling: Malleable Iron, 3/4 in x 1/4 in Pipe Size, Female NPT x Female NPT

| Reducing Coupling                  |        |
|------------------------------------|--------|
| <b>'</b> 5                         | UNIT   |
|                                    | INCH   |
| Iron, 3/4 in x 1/4<br>x Female NPT | SHEET  |
|                                    | 1 of 1 |