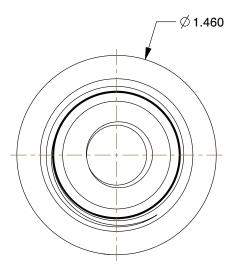

1.42

12G075

COMPONENT

Reducing Coupling: Malleable Iron, 3/4 in x 1/4 in Pipe Size, Female NPT x Female NPT

| Reducing Coupling                  |        |
|------------------------------------|--------|
| <b>'</b> 5                         | UNIT   |
|                                    | INCH   |
| Iron, 3/4 in x 1/4<br>x Female NPT | SHEET  |
|                                    | 1 of 1 |