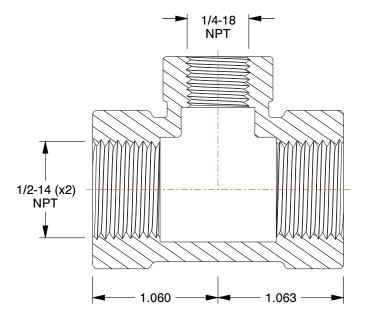

1.00

12G051

COMPONENT

Reducing Tee: Malleable Iron, 1/2 in x 1/2 in x 1/4 in Fitting Pipe Size, Class 300

UNIT INCH

Reducing Tee

SHEET

1 of 1