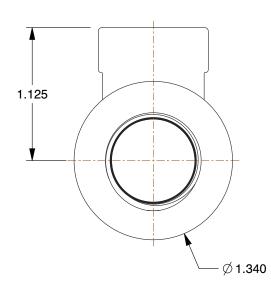

1.00

12G051

COMPONENT

Reducing Tee: Malleable Iron, 1/2 in x 1/2 in x 1/4 in Fitting Pipe Size, Class 300

UNIT INCH

Reducing Tee

SHEET

1 of 1