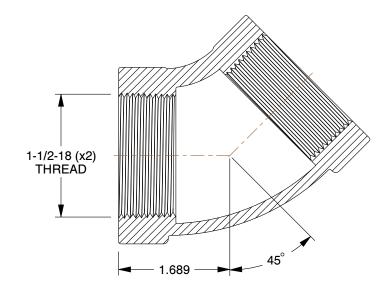

0.69

COMPONENT

45 Degree Elbow

12G035

45 Degree Elbow: Malleable Iron, 1 1/2 in x 1 1/2 in Pipe Size, Female NPT x Female NPT, Class 300 INCH
SHEET

1 of 1