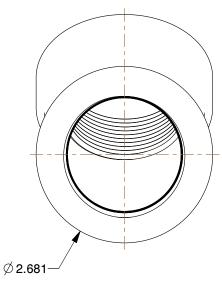

0.69

COMPONENT

45 Degree Elbow

12G035

45 Degree Elbow: Malleable Iron, 1 1/2 in x 1 1/2 in Pipe Size, Female NPT x Female NPT, Class 300 INCH
SHEET

1 of 1