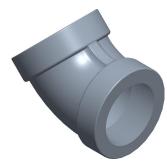

0.69

COMPONENT

45 Degree Elbow

12G035

45 Degree Elbow: Malleable Iron, 1 1/2 in x 1 1/2 in Pipe Size, Female NPT x Female NPT, Class 300 INCH
SHEET

1 of 1