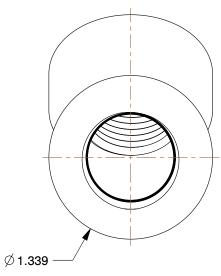

1.27

COMPONENT

45 Degree Elbow

12G031

45 Degree Elbow: Malleable Iron, 1/2 in x 1/2 in Pipe Size, Female NPT x Female NPT, Class 300 INCH
SHEET

1 of 1