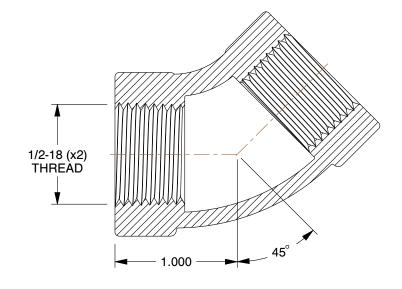

1.27

COMPONENT

45 Degree Elbow

12G031

45 Degree Elbow: Malleable Iron, 1/2 in x 1/2 in Pipe Size, Female NPT x Female NPT, Class 300 INCH
SHEET

1 of 1