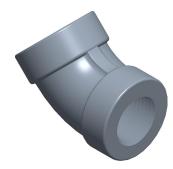

1.27

COMPONENT

45 Degree Elbow

12G031

45 Degree Elbow: Malleable Iron, 1/2 in x 1/2 in Pipe Size, Female NPT x Female NPT, Class 300 INCH
SHEET

1 of 1