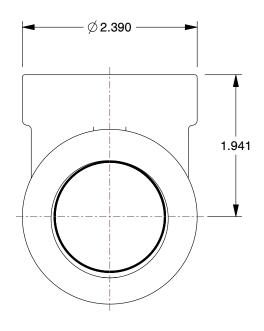

1.12

COMPONENT 90 Degree Elbow

12G014

90 Degree Elbow: Malleable Iron, 1 1/4 in x 1 1/4 in Pipe Size, Female NPT x Female NPT, Class 300 INCH
SHEET

1 of 1