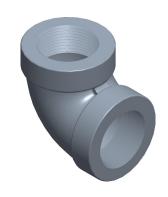

1.12

COMPONENT 90 Degree Elbow

12G014

90 Degree Elbow: Malleable Iron, 1 1/4 in x 1 1/4 in Pipe Size, Female NPT x Female NPT, Class 300 INCH
SHEET

1 of 1