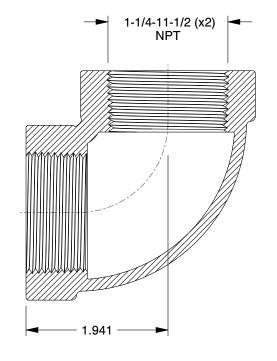

1.12

COMPONENT 90 Degree Elbow

12G014

90 Degree Elbow: Malleable Iron, 1 1/4 in x 1 1/4 in Pipe Size, Female NPT x Female NPT, Class 300 INCH
SHEET

1 of 1