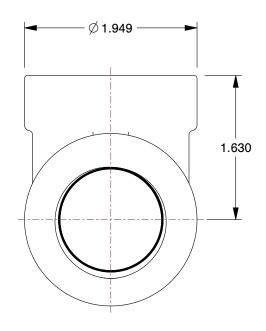

1.15

COMPONENT

90 Degree Elbow

12G013

90 Degree Elbow: Malleable Iron, 1 in x 1 in Pipe Size, Female NPT x Female NPT, Class 300 UNIT
INCH
SHEET
1 of 1