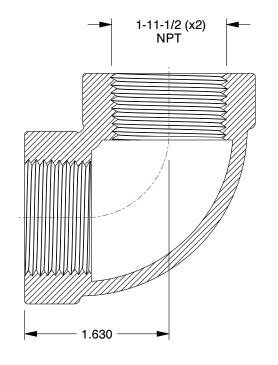

1.15

COMPONENT

90 Degree Elbow

12G013

90 Degree Elbow: Malleable Iron, 1 in x 1 in Pipe Size, Female NPT x Female NPT, Class 300 UNIT
INCH
SHEET
1 of 1