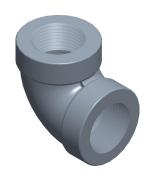

1.15

COMPONENT

90 Degree Elbow

12G013

90 Degree Elbow: Malleable Iron, 1 in x 1 in Pipe Size, Female NPT x Female NPT, Class 300 UNIT
INCH
SHEET
1 of 1