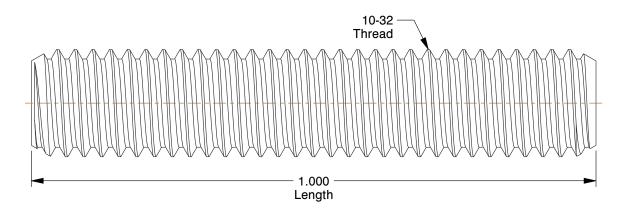

## NOTES:

1. MATERIAL: 304 Stainless Steel

2. FINISH: Plain

3. FASTENER THREAD TYPE: UNF

4. THREAD CLASS: 1A

100 Grainger Parkway, Lake Forest, Illinois 60045-5201 1-(800) GRAINGER, 1-(800) 472-4643, (847) 535-1000 www.grainger.com This file and any associated information and specifications are provided for reference and evaluation purposes only, and is subject to change without notice. Grainger makes no representations, warranties or guarantees as to the appropriateness, accuracy, completeness, or suitability for any purpose, of the file, information or specifications. You are solely responsible for the use of the file, information or specifications.

5.88

COMPONENT

Threaded Stud

10U527

Threaded Stud, 304 SS, 10-32x1, PK50

INCH SHEET

UNIT

1 of 1