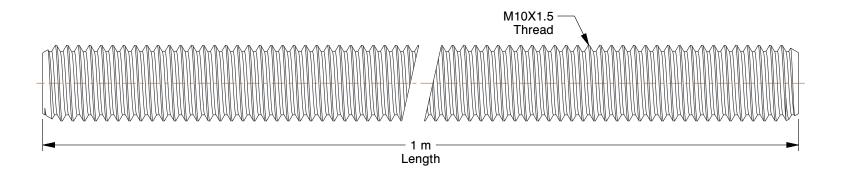

2.00

10P806

COMPONENT

Threaded Rod, Low Carbon Steel, M10-1.5x1m

UNIT MM

Threaded Rod

SHEET

1 of 1