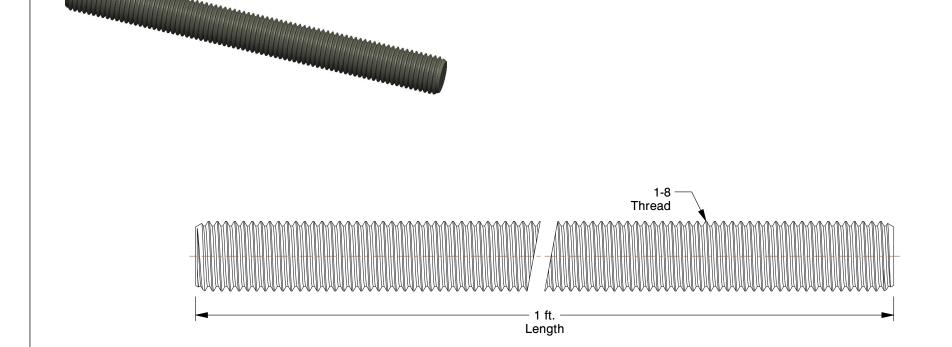

## NOTES:

1. MATERIAL: 316-Stainless Steel

2. FINISH: Plain

3. FASTENER THREAD TYPE: UNC

4. THREAD CLASS: 1A

5. TENSILE STRENGTH (PSI): 70,000

100 Grainger Parkway, Lake Forest, Illinois 60045-5201 1-(800) GRAINGER, 1-(800) 472-4643, (847) 535-1000 www.grainger.com This file and any associated information and specifications are provided for reference and evaluation purposes only, and is subject to change without notice. Grainger makes no representations, warranties or guarantees as to the appropriateness, accuracy, completeness, or suitability for any purpose, of the file, information or specifications. You are solely responsible for the use of the file, information or specifications.

0.73

COMPONENT

Threaded Rod

10L827

Threaded Rod, 316 SS, 1-8x1 ft

INCH

UNIT

1 of 1